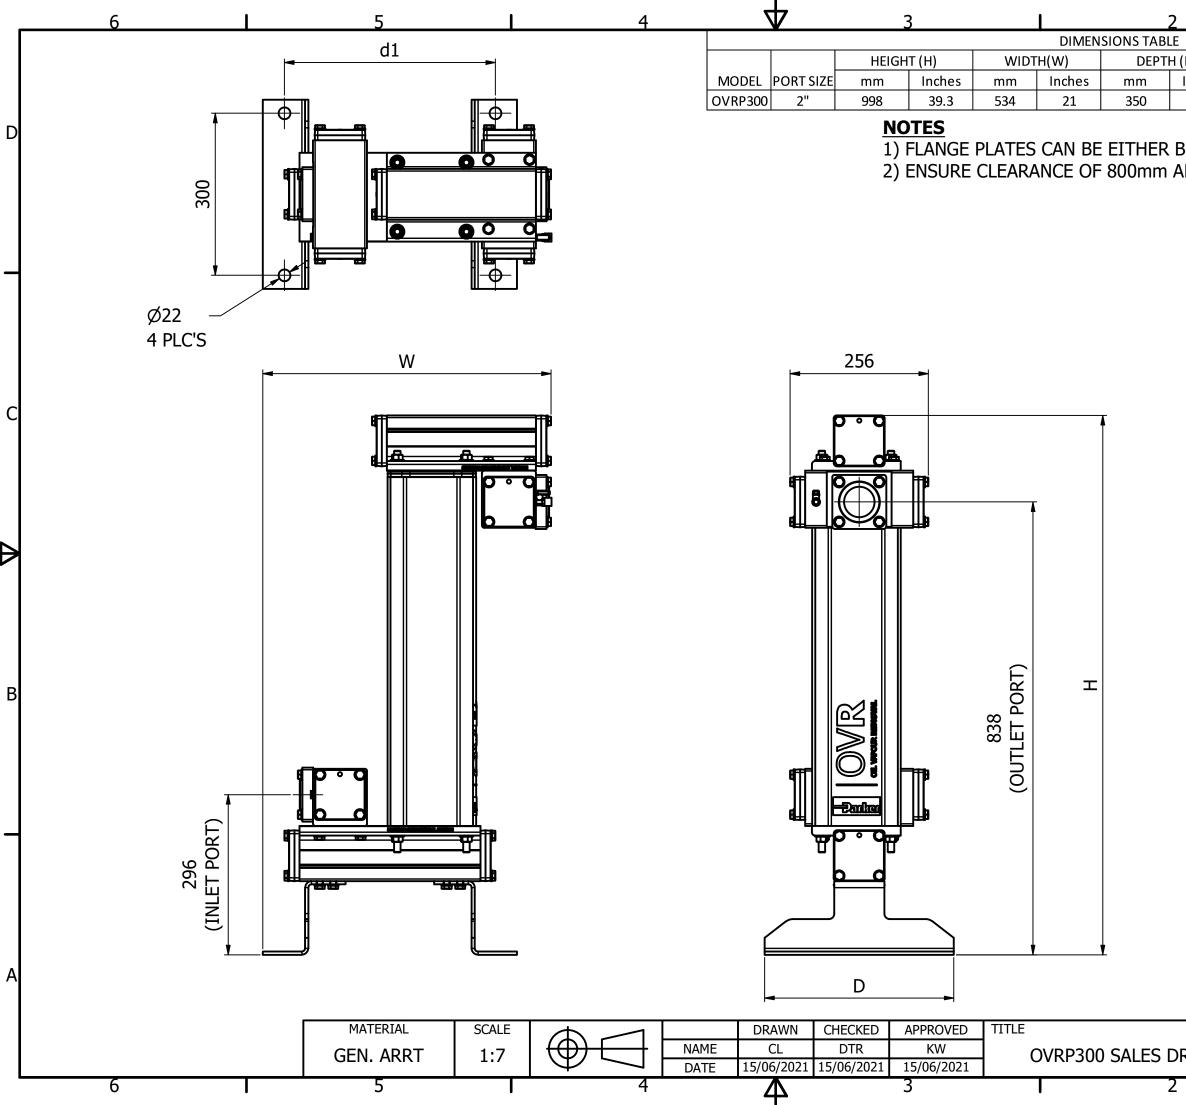

|                                                                                                                                                                                                                         |                                                                |                                                                                                              |                                                  |        | • |
|-------------------------------------------------------------------------------------------------------------------------------------------------------------------------------------------------------------------------|----------------------------------------------------------------|--------------------------------------------------------------------------------------------------------------|--------------------------------------------------|--------|---|
|                                                                                                                                                                                                                         |                                                                |                                                                                                              |                                                  |        |   |
| (D)                                                                                                                                                                                                                     | FIXING HOLE                                                    | SPACING (d1)                                                                                                 | W                                                | EIGHT  |   |
| Inches                                                                                                                                                                                                                  | mm                                                             | Inches                                                                                                       | Kg                                               | lbs    |   |
| 13.8                                                                                                                                                                                                                    | 391                                                            | 15.4                                                                                                         | 38                                               | 84     |   |
| 3spp o<br>Above                                                                                                                                                                                                         |                                                                | SERVICE O                                                                                                    | f car                                            | TRIDGE | D |
|                                                                                                                                                                                                                         |                                                                |                                                                                                              |                                                  |        | - |
|                                                                                                                                                                                                                         | ECO No. 0373009 REV A                                          |                                                                                                              |                                                  |        |   |
|                                                                                                                                                                                                                         | PLEASE CONSIDER THE ENVIRONMENT PRIOR TO PRINTING THIS DRAWING |                                                                                                              |                                                  |        |   |
|                                                                                                                                                                                                                         | DO NOT SCALE - IF IN DOUBT ASK                                 |                                                                                                              |                                                  |        |   |
|                                                                                                                                                                                                                         | BASED ON BS 8888 DIMENSIONS IN MILLIMETRES                     |                                                                                                              |                                                  |        |   |
|                                                                                                                                                                                                                         | GENERAL TOLERANCES UNLESS OTHERWISE STATED                     |                                                                                                              |                                                  |        |   |
|                                                                                                                                                                                                                         | MACHINED DIMENSIONS                                            |                                                                                                              |                                                  |        | C |
|                                                                                                                                                                                                                         | .XX ±0.13<br>.X ±0.25                                          | .XX ±0.13 UP TO 300 ±0.3   .X ±0.25 OVER 300 TO 600 ±0.5                                                     |                                                  |        |   |
|                                                                                                                                                                                                                         | POSITIONAL TO<br>PLAIN HOLES<br>TAPPED HOLES<br>CONCENTRICITY  | Ø0.13<br>Ø0.26                                                                                               | .13 TIR                                          |        |   |
|                                                                                                                                                                                                                         | MACHINED SURI<br>SURFACE TEXTU<br>VALUES IN MICR               |                                                                                                              | 5                                                |        |   |
|                                                                                                                                                                                                                         | ANGLES ±1/2°                                                   | ANGLES ±1/2° (EXCEPT CHAMFERS)                                                                               |                                                  |        |   |
|                                                                                                                                                                                                                         |                                                                | DS TO BS 3643 MED. CL<br>INTERNAL 6H<br>T TO BS 21                                                           | ASS                                              |        |   |
|                                                                                                                                                                                                                         |                                                                | DRK & FABRICATIONS<br>DRK DIMENSIONS<br>$\pm 0.5$<br>00 $\pm 1.0$<br>$\pm 1.5$                               |                                                  |        |   |
|                                                                                                                                                                                                                         | FABRICATED PA<br>UP TO 500<br>OVER 500 TO 10<br>OVER 1000      | $\begin{array}{c} \text{RTS DIMENSIONS} \\ \pm 2 \\ \text{i00} \\ \pm 4 \\ \pm 6 \end{array}$                |                                                  |        | В |
|                                                                                                                                                                                                                         | POSITIONAL TO<br>UP TO 500<br>OVER 500                         | LERANCE FOR PLAIN &<br>Ø1.0<br>Ø2.0                                                                          | Tapped Hol                                       | ES     |   |
|                                                                                                                                                                                                                         |                                                                | ker Hannifin Manu<br>Itration & Separati                                                                     | on Divisio                                       |        |   |
|                                                                                                                                                                                                                         |                                                                | Dukesway, Tean<br>Gateshead, Tyne<br>England, NE11<br>TEL +44 (0)191 4<br>FAX +44 (0)191 4<br>www.parker.con | & Wear<br>L OPZ<br>02 9000<br>82 6296<br>n/dhfns |        |   |
| THIS DOCUMENT IS COPYRIGHT AND IS THE PROPERTY OF<br>PARKER HANNIFIN LTD. IT MUST NOT BE COPIED IN<br>WHOLE OR PART, USED FOR MANUFACTURE OF, OR<br>OTHERWISE DISCLOSED WITHOUT PRIOR<br>WRITTEN CONSENT OF THE COMPANY |                                                                |                                                                                                              |                                                  |        | A |
|                                                                                                                                                                                                                         | DRG No.                                                        |                                                                                                              |                                                  | SHEET  | 1 |
| RG                                                                                                                                                                                                                      | 10                                                             | 01-10772                                                                                                     |                                                  | 1 /1   |   |
|                                                                                                                                                                                                                         |                                                                |                                                                                                              |                                                  |        |   |